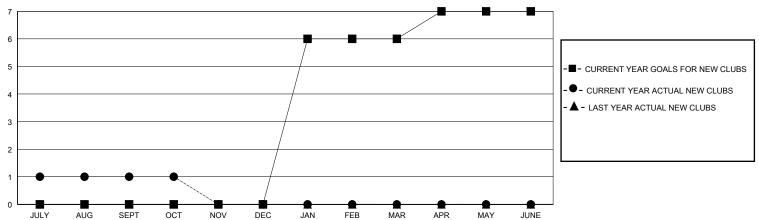

## GOALS AND ACTUAL NEW CLUBS CUMULATIVE

| _ | MEMBER | GROWTH | NET | GOAL |
|---|--------|--------|-----|------|
|   |        |        |     |      |

Results as of: 10/31/2024

- ■ - MEMBER GROWTH ACTUAL