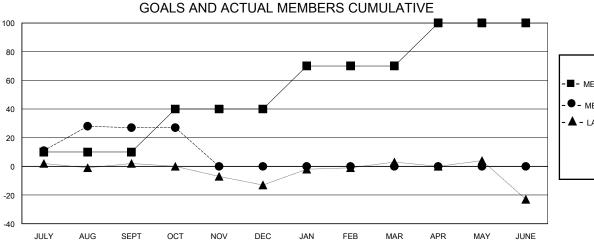

## GOALS AND ACTUAL NEW CLUBS CUMULATIVE

| _ | MEMBER | GROWTH | NET | GOAL |
|---|--------|--------|-----|------|
|   |        |        |     |      |

Results as of: 10/31/2024

- ■ - MEMBER GROWTH ACTUAL

- ▲ - LAST YEAR MEMBERSHIP ACTUAL

| DROPPED CLUBS: 0 |    |
|------------------|----|
| DROPPED MEMBERS  |    |
| DECEASED         | 1  |
| CLUB CANCELLED   | 0  |
| OTHER            | 13 |
| TOTAL            | 14 |